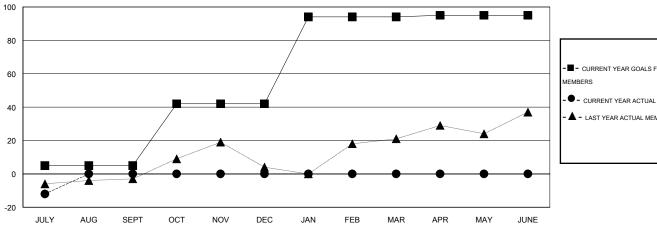

### GOALS AND ACTUAL NEW CLUBS CUMULATIVE

| -■-  | CURRENT YEAR GOALS FOR NEW |
|------|----------------------------|
| мемв | ERS                        |

CURRENT YEAR ACTUAL MEMBERS

- LAST YEAR ACTUAL MEMBERS